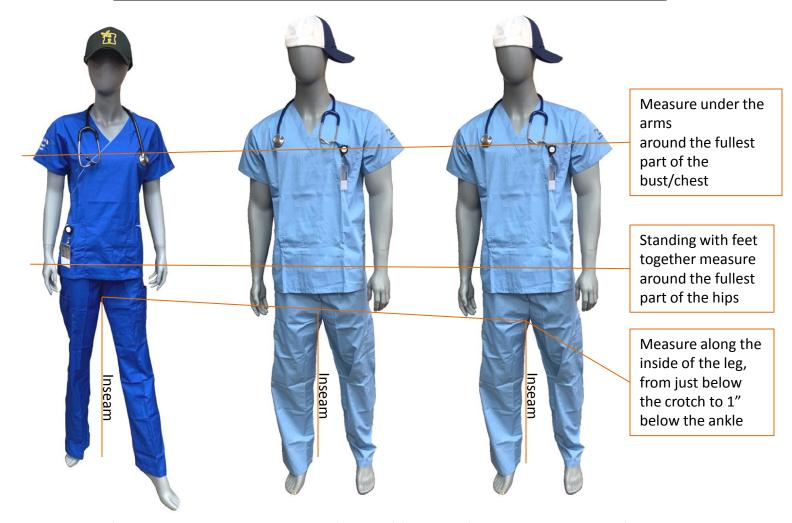

## **Practical Nursing, PSW, Bachelor of Nursing & Refresher**

Please note sizes are not interchangeable: Must be same size Top and Pants. The largest part of the body will determine your size. **No Returns or Exchanges** 

## Contact Bibi Khan at the Campus Store with any questions, Email: bibi.khan@humber.ca

| Women's Sizing : X-Small to 5 X-Large            |      |      |     |      |    |     |     |     |     |  |  |  |
|--------------------------------------------------|------|------|-----|------|----|-----|-----|-----|-----|--|--|--|
| Size                                             | xs   | SM   | MED | LG   | XL | 2XL | 3XL | 4XL | 5XL |  |  |  |
| Bust                                             | 34   | 36.5 | 39  | 42   | 44 | 46  | 48  | 50  | 52  |  |  |  |
| Hip                                              | 35   | 37.5 | 40  | 43   | 45 | 48  | 49  | 51  | 52  |  |  |  |
| Shoulder                                         | 13.5 | 14   | 15  | 15.5 | 16 | 17  | 18  | 19  | 20  |  |  |  |
| Pants Length                                     | 38   | 39   | 40  | 41   | 41 | 42  | 43  | 44  | 44  |  |  |  |
| Inseam Approximately 30"/31" Tall Inseam 32"/33" |      |      |     |      |    |     |     |     |     |  |  |  |

## Please measure accurately

| Men's/Unisex Sizing : X-Small to 3 X-Large |    |    |     |    |    |     |     |  |  |  |  |  |
|--------------------------------------------|----|----|-----|----|----|-----|-----|--|--|--|--|--|
| Size                                       | XS | SM | MED | LG | XL | 2XL | 3XL |  |  |  |  |  |
| Waist                                      | 29 | 32 | 34  | 38 | 40 | 46  | 49  |  |  |  |  |  |
| Hip                                        | 30 | 34 | 36  | 40 | 42 | 47  | 51  |  |  |  |  |  |
| Pants Length                               | 42 | 43 | 43  | 44 | 45 | 46  | 47  |  |  |  |  |  |
| Inseam Approximately 31"/32"               |    |    |     |    |    |     |     |  |  |  |  |  |